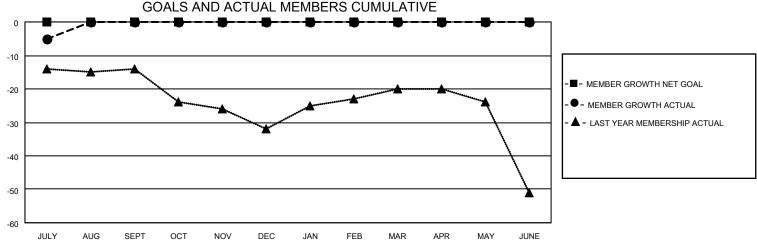

## MONTHLY MEMBERSHIP PROGRESS REPORT

LOCATION IOWA District 9 NW Results as of: 7/31/2020

| Clubs         |               |             |               | Members               |                        |                         |                                                    |  |  |
|---------------|---------------|-------------|---------------|-----------------------|------------------------|-------------------------|----------------------------------------------------|--|--|
|               | RESULTS FOR   | R 2020-2021 |               | RESULTS FOR 2020-2021 |                        |                         |                                                    |  |  |
| QUARTER       | NEW CLUB GOAL | NEW CLUBS   | DROPPED CLUBS | QUARTER MEMB          | EER GROWTH NET<br>GOAL | MEMBER GROWTH<br>ACTUAL | DROPPED<br>MEMBERS ACTUAL<br>(including transfers) |  |  |
| JULY/AUG/SEPT | 0             | 0           | 1             | JULY/AUG/SEPT         | 0                      | 0                       | 5                                                  |  |  |
| OCT/NOV/DEC   | 0             | 0           | 0             | OCT/NOV/DEC           | 0                      | 0                       | 0                                                  |  |  |
| JAN/FEB/MAR   | 0             | 0           | 0             | JAN/FEB/MAR           | 0                      | 0                       | 0                                                  |  |  |
| APR/MAY/JUNE  | 0             | 0           | 0             | APR/MAY/JUNE          | 0                      | 0                       | 0                                                  |  |  |